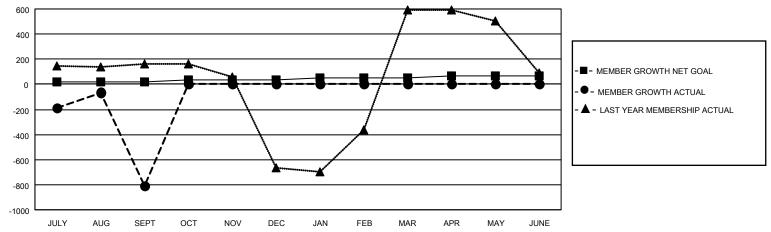

## GOALS AND ACTUAL MEMBERS CUMULATIVE

| DROPPED CLUBS: 0 |       | 49 CLUBS OF 114 ADDED 1 OR MORE<br>NEW MEMBERS | GENDER DISTRIBUTION  MALE 2,923 (70.59%) |                |       |
|------------------|-------|------------------------------------------------|------------------------------------------|----------------|-------|
| DROPPED MEMBERS  |       |                                                | FEMALE                                   | 1,218 (29.41%) |       |
| DECEASED         | 2     | CLICK HERE FOR CUMULATIVE                      | TOTAL FAMILY UNIT MEMBERS                |                | 3,140 |
| CLUB CANCELLED   | 0     | MEMBERSHIP DATA                                |                                          | 0.000          | 2.337 |
| OTHER            | 1,256 |                                                | FAMILY MEMBER                            | S PAYING HALF  | 2,337 |
| TOTAL            | 1,258 |                                                |                                          |                |       |

## MONTHLY MEMBERSHIP PROGRESS REPORT

LOCATION INDIA District 324B5 Results as of: 9/30/2020

| Clubs         |               |             |               | Members               |                         |                         |                                                    |  |
|---------------|---------------|-------------|---------------|-----------------------|-------------------------|-------------------------|----------------------------------------------------|--|
|               | RESULTS FOR   | R 2020-2021 |               | RESULTS FOR 2020-2021 |                         |                         |                                                    |  |
| QUARTER       | NEW CLUB GOAL | NEW CLUBS   | DROPPED CLUBS | QUARTER MEM           | IBER GROWTH NET<br>GOAL | MEMBER GROWTH<br>ACTUAL | DROPPED<br>MEMBERS ACTUAL<br>(including transfers) |  |
| JULY/AUG/SEPT | 2             | 10          | 0             | JULY/AUG/SEPT         | 20                      | 1622                    | 1,258                                              |  |
| OCT/NOV/DEC   | 1             | 0           | 0             | OCT/NOV/DEC           | 15                      | 0                       | 0                                                  |  |
| JAN/FEB/MAR   | 1             | 0           | 0             | JAN/FEB/MAR           | 15                      | 0                       | 0                                                  |  |
| APR/MAY/JUNE  | 2             | 0           | 0             | APR/MAY/JUNE          | 20                      | 0                       | 0                                                  |  |