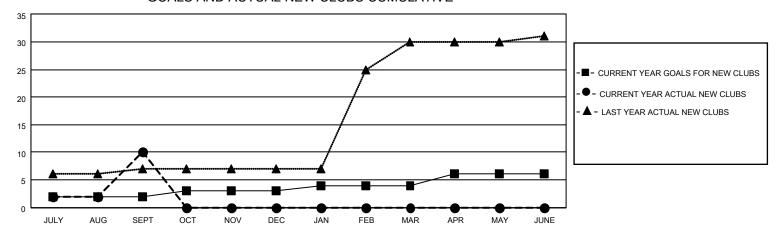

## GOALS AND ACTUAL NEW CLUBS CUMULATIVE

## MONTHLY MEMBERSHIP PROGRESS REPORT

LOCATION INDIA District 324B5 Results as of: 9/30/2020

| Clubs         |               |             |               | Members               |                         |                         |                                                    |  |
|---------------|---------------|-------------|---------------|-----------------------|-------------------------|-------------------------|----------------------------------------------------|--|
|               | RESULTS FOR   | R 2020-2021 |               | RESULTS FOR 2020-2021 |                         |                         |                                                    |  |
| QUARTER       | NEW CLUB GOAL | NEW CLUBS   | DROPPED CLUBS | QUARTER MEM           | IBER GROWTH NET<br>GOAL | MEMBER GROWTH<br>ACTUAL | DROPPED<br>MEMBERS ACTUAL<br>(including transfers) |  |
| JULY/AUG/SEPT | 2             | 10          | 0             | JULY/AUG/SEPT         | 20                      | 1622                    | 1,258                                              |  |
| OCT/NOV/DEC   | 1             | 0           | 0             | OCT/NOV/DEC           | 15                      | 0                       | 0                                                  |  |
| JAN/FEB/MAR   | 1             | 0           | 0             | JAN/FEB/MAR           | 15                      | 0                       | 0                                                  |  |
| APR/MAY/JUNE  | 2             | 0           | 0             | APR/MAY/JUNE          | 20                      | 0                       | 0                                                  |  |